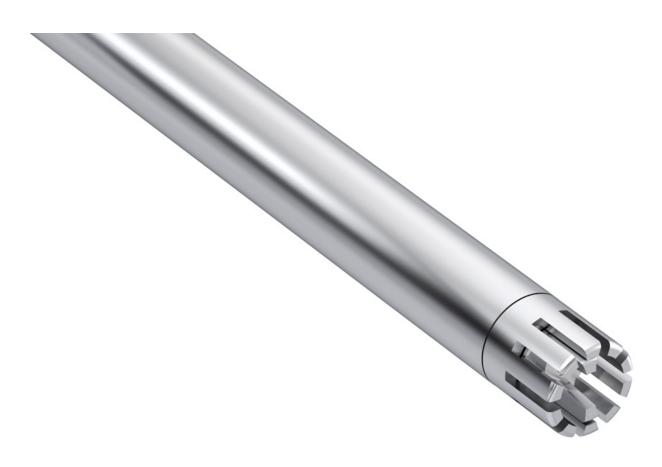

## S 25 KD - 18 G Dispersing tool

/// Data Sheet

Dispersing tool for the dispersers T 25 digital, T 25 easy clean digital/control

Type of sealing and bearing: Ball-bearing with PTFE sealing and FFKM O-ring Product-touching material: AISI 316L, PTFE, FFKM Suitable for solvents: Yes Sterilizable: all methods (except ball-bearing) Suitable for vacuum: Yes Max. working temperature [°C]: 150

www.ika.com

Shaft length [mm]: 194 Diameter stator/rotor [mm]: 18/12.7 Gap between [mm]: 0.3 Recommend emersion depth [mm]: 40 - 185 Recommend working range [ml]: 10 - 1,500

## **Technical Data**

| Volume range (H2O) [I]               | 0.01 - 1.5                 |
|--------------------------------------|----------------------------|
| Stator diameter [mm]                 | 18                         |
| Rotor diameter [mm]                  | 12.7                       |
| Gap between rotor and stator [mm]    | 0.3                        |
| allowable Speed max. [rpm]           | 25000                      |
| Circumferential speed max. [m/s]     | 16.6                       |
| Immersion depth [mm]                 | 40 - 185                   |
| Shaft length [mm]                    | 194                        |
| Material in contact with medium      | AISI 316L / PTFE / FFPM    |
| pH range                             | 2 - 13                     |
| Suitable for solvents                | yes                        |
| Working temperature max. [°C]        | 150                        |
| Sterilization methods                | all methods except hot air |
| Vacuum [mbar]                        | 100                        |
| Ultimate fineness, suspensions [µm]  | 10 - 50                    |
| Ultimate fineness, emulsions [µm]    | 1 - 10                     |
| FDA conformity                       | yes                        |
| Weight [kg]                          | 0.336                      |
| Permissible ambient temperature [°C] | 5 - 40                     |
|                                      |                            |