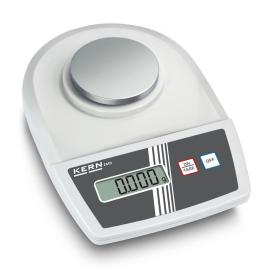

# KERN **EMB 100-3**

Entry level laboratory balance with tremendous weighing performance

| Category          |                    |
|-------------------|--------------------|
| Brand             | KERN               |
| Product categoriy | Laboratory balance |
| Product group     | School balance     |
| Product family    | EMB                |

| Construction                                        |                                  |
|-----------------------------------------------------|----------------------------------|
| Dimension housing (W×D×H)                           | 170×244×54 mm                    |
| Dimensions ring-shaped draught shield - inner (Ø×H) | 96×35 mm                         |
| Dimensions ring-shaped draught shield - outer (Ø×H) | 105×35 mm                        |
| Dimensions completely mounted (W×D×H)               | 170×240×92 mm                    |
| Material display housing                            | Plastics                         |
| Material housing                                    | plastic                          |
| Material weighing plate                             | plastic, with conductive lacquer |
| Material draught shield                             | plastic                          |
| Dimensions weighing surface (Ø)                     | 82 mm                            |
|                                                     |                                  |

| Functions                                                      |                             |
|----------------------------------------------------------------|-----------------------------|
| Number of keys for operation                                   | 2                           |
| Auto-off interval(s) in battery mode/rechargeable battery mode | 3 min                       |
| Tare function                                                  | manual (multi)              |
| Underfloor weighing                                            | Hook (included in delivery) |
| IP protection - complete device                                | <u>-</u>                    |