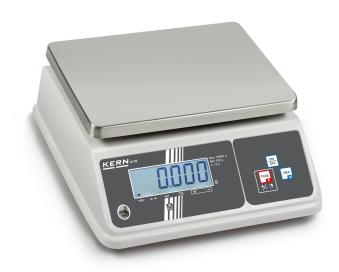

## KERN WTB 30K-3N

Ideal for food industry, thanks to its IP65 protection and special checkweighing display

| Category          |                          |
|-------------------|--------------------------|
| Brand             | KERN                     |
| Product categoriy | Industrial scale         |
| Product group     | IP protected bench scale |
| Product family    | WTB                      |

| Approval                                                                                                                                                                                                                                                                      |                                                                                                 |
|-------------------------------------------------------------------------------------------------------------------------------------------------------------------------------------------------------------------------------------------------------------------------------|-------------------------------------------------------------------------------------------------|
| CE mark                                                                                                                                                                                                                                                                       | ✓                                                                                               |
| Display                                                                                                                                                                                                                                                                       |                                                                                                 |
| Display type                                                                                                                                                                                                                                                                  | LCD                                                                                             |
| Display backlight                                                                                                                                                                                                                                                             | ✓                                                                                               |
| Display digit height                                                                                                                                                                                                                                                          | 25 mm                                                                                           |
| Additional display                                                                                                                                                                                                                                                            | 20 mm                                                                                           |
| Construction                                                                                                                                                                                                                                                                  |                                                                                                 |
| Dimension housing (W×D×H)                                                                                                                                                                                                                                                     | 286×316×126,5 mm                                                                                |
| Dimensions completely mounted (W×D×H)                                                                                                                                                                                                                                         | 286×316×126,5 mm                                                                                |
| Material housing                                                                                                                                                                                                                                                              | plastic                                                                                         |
| Material weighing plate                                                                                                                                                                                                                                                       | stainless steel                                                                                 |
| Dimensions weighing surface (W×D)                                                                                                                                                                                                                                             | 263×203 mm                                                                                      |
| Material load cell(s)                                                                                                                                                                                                                                                         | aluminium                                                                                       |
| Load cells - number                                                                                                                                                                                                                                                           | 1                                                                                               |
| Levelling feet adjustable                                                                                                                                                                                                                                                     | ✓                                                                                               |
| Level indicator                                                                                                                                                                                                                                                               | ✓                                                                                               |
| Functions                                                                                                                                                                                                                                                                     |                                                                                                 |
|                                                                                                                                                                                                                                                                               |                                                                                                 |
| Tolerance weighing                                                                                                                                                                                                                                                            | ✓                                                                                               |
| Tolerance weighing - type of signal                                                                                                                                                                                                                                           | ✓ acoustically visual                                                                           |
|                                                                                                                                                                                                                                                                               | acoustically                                                                                    |
| Tolerance weighing - type of signal                                                                                                                                                                                                                                           | acoustically<br>visual                                                                          |
| Tolerance weighing - type of signal Underfloor weighing                                                                                                                                                                                                                       | acoustically<br>visual<br>None                                                                  |
| Tolerance weighing - type of signal Underfloor weighing IP protection - complete device IP protection - load cell                                                                                                                                                             | acoustically<br>visual<br>None<br>IP65<br>IP65<br>3 min                                         |
| Tolerance weighing - type of signal Underfloor weighing IP protection - complete device IP protection - load cell Auto-off interval(s) in battery                                                                                                                             | acoustically<br>visual<br>None<br>IP65<br>IP65<br>3 min<br>off                                  |
| Tolerance weighing - type of signal Underfloor weighing IP protection - complete device IP protection - load cell                                                                                                                                                             | acoustically<br>visual<br>None<br>IP65<br>IP65<br>3 min                                         |
| Tolerance weighing - type of signal Underfloor weighing IP protection - complete device IP protection - load cell Auto-off interval(s) in battery                                                                                                                             | acoustically visual None IP65 IP65 3 min off 5 min                                              |
| Tolerance weighing - type of signal Underfloor weighing IP protection - complete device IP protection - load cell Auto-off interval(s) in battery mode/rechargeable battery mode Auto-off interval(s) in mains power                                                          | acoustically visual None IP65 IP65 3 min off 5 min 15 min                                       |
| Tolerance weighing - type of signal Underfloor weighing IP protection - complete device IP protection - load cell Auto-off interval(s) in battery mode/rechargeable battery mode                                                                                              | acoustically visual None IP65 IP65 3 min off 5 min 15 min 3 min off 5 min                       |
| Tolerance weighing - type of signal Underfloor weighing IP protection - complete device IP protection - load cell Auto-off interval(s) in battery mode/rechargeable battery mode  Auto-off interval(s) in mains power mode                                                    | acoustically visual None IP65 IP65 3 min off 5 min 15 min 3 min off 5 min 15 min                |
| Tolerance weighing - type of signal Underfloor weighing IP protection - complete device IP protection - load cell Auto-off interval(s) in battery mode/rechargeable battery mode Auto-off interval(s) in mains power                                                          | acoustically visual None IP65 IP65 3 min off 5 min 15 min 3 min off 5 min                       |
| Tolerance weighing - type of signal Underfloor weighing IP protection - complete device IP protection - load cell Auto-off interval(s) in battery mode/rechargeable battery mode  Auto-off interval(s) in mains power mode                                                    | acoustically visual None IP65 IP65 3 min off 5 min 15 min 3 min off 5 min 15 min                |
| Tolerance weighing - type of signal Underfloor weighing IP protection - complete device IP protection - load cell Auto-off interval(s) in battery mode/rechargeable battery mode  Auto-off interval(s) in mains power mode  Tare function  Power Supply Supplied power supply | acoustically visual None IP65 IP65 3 min off 5 min 15 min 3 min off 5 min 15 min manual (multi) |
| Tolerance weighing - type of signal Underfloor weighing IP protection - complete device IP protection - load cell Auto-off interval(s) in battery mode/rechargeable battery mode  Auto-off interval(s) in mains power mode  Tare function  Power Supply                       | acoustically visual None IP65 IP65 3 min off 5 min 15 min 3 min off 5 min 15 min manual (multi) |
| Tolerance weighing - type of signal Underfloor weighing IP protection - complete device IP protection - load cell Auto-off interval(s) in battery mode/rechargeable battery mode  Auto-off interval(s) in mains power mode  Tare function  Power Supply Supplied power supply | acoustically visual None IP65 IP65 3 min off 5 min 15 min 3 min off 5 min 15 min manual (multi) |